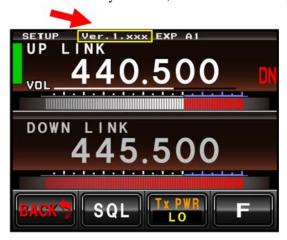

## **DR-1X / DR-1XE Software Update Information**

Version 1.00Z will only apply to the DR-1X / DR-1XE Repeater

Check the current version number before installing the software and verify the model number of the repeater DR-1X or DR-1XE. Refer to the operating manual "Setup mode screen" and example in **Yellow** box below. If version 1.00Z is already installed, there is no need to update.